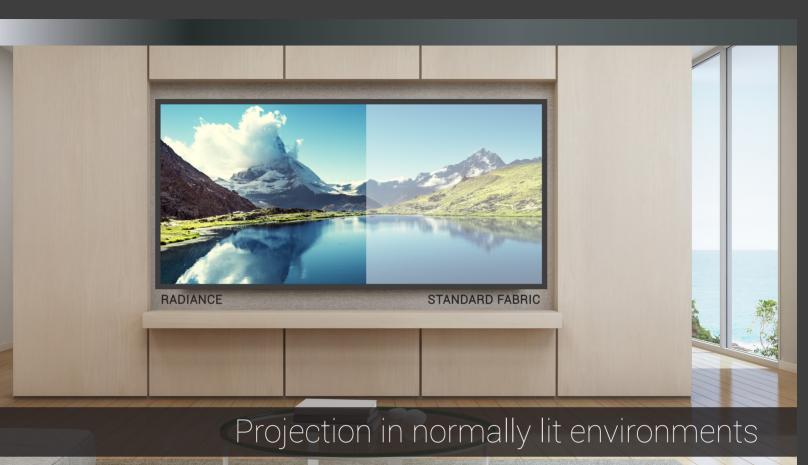

## Radiance line

Three pvc canvases enriched with highly reflective mineral microparticles. This exclusive technology offers projection canvases in normally lit environments. The entire Radiance line guarantees great brightness and high contrast.