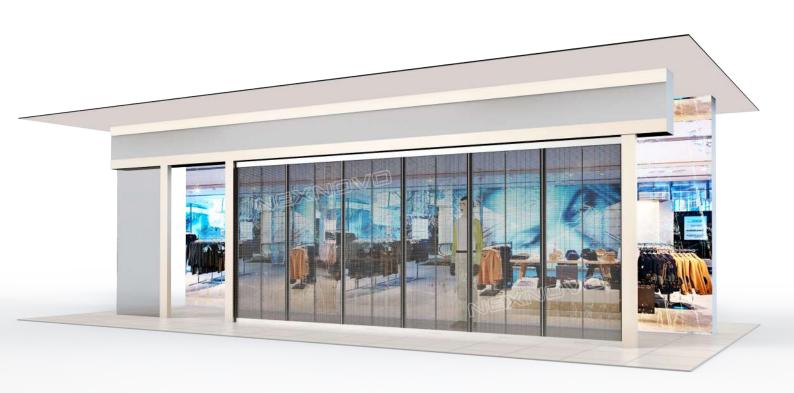

# FOR APPLICATIONS IN HIGH-END LUXURY STORES

#### NS FOR APPLICATIONS IN HIGH-END LUXURY STORES

NS series which can be used directly as glass walls, is mainly designed for luxury-brand advertising. With unparalleled transparency and high resolutions, NS series is particularly suitable for premium stores and shopping malls.





Front Back

## **Application Places**









### Features & Advantages



High transparency



Modular design



Easy installation and debug



Easy transportation with light weight



Complete flatness



High brightness



Easy maintenance and update



Noise-free power supply



Stable performance



Central control

# **Application**



### Sizes



H= $h \times n$  (h=180mm n=1,2,3.....,20) W=1000mm  $\times n$  (n=1,2,3.....)

# **Specifications**

| Туре                  | NS2       | NS3       | NS8       | NS10        |
|-----------------------|-----------|-----------|-----------|-------------|
| Pixel Pitch(mm)       | 2.61×5.63 | 3.9×7.5   | 7.8×7.5   | 10.42×11.25 |
| LED Model             | SMD 1921  | SMD 1921  | SMD 1921  | SMD 1921    |
| Brightness(cd/m²)     | 5500-6000 | 5500-6000 | 5500-6000 | 5500-6000   |
| Transparency          | >65%      | >75%      | >75%      | >80%        |
| Resolution(dot/m²)    | 68053     | 34188     | 17094     | 9210        |
| Module Size(w x h/mm) | 500 x 180 | 500 x 180 | 500 x 180 | 500 x 180   |
| Max.Power(w/m²)       | 780       | 780       | 780       | 780