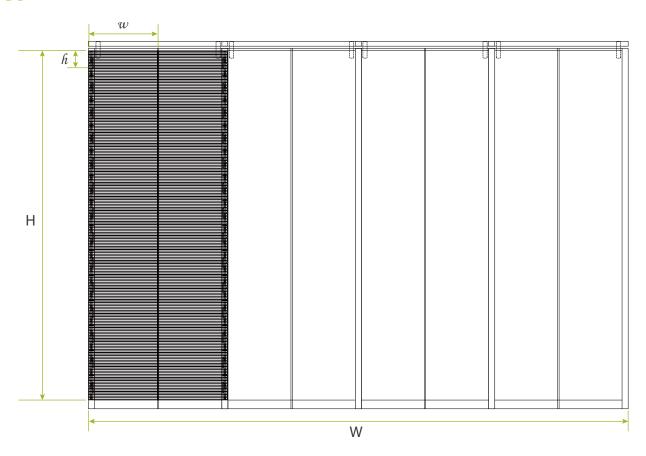

### Sizes

H= $h \times n$  (h=180mm n=1,2,3.....,20) W=1000mm  $\times n$  (n=1,2,3.....)