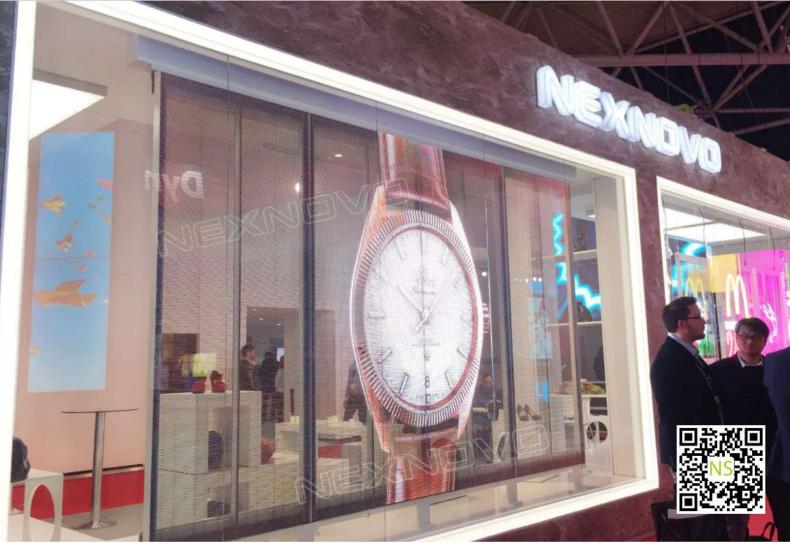

#### NS FOR APPLICATIONS IN HIGH-END LUXURY STORES

NS series which can be used directly as glass walls, is mainly designed for luxury-brand advertising. With unparalleled transparency and high resolutions, NS series is particularly suitable for premium stores and shopping malls.