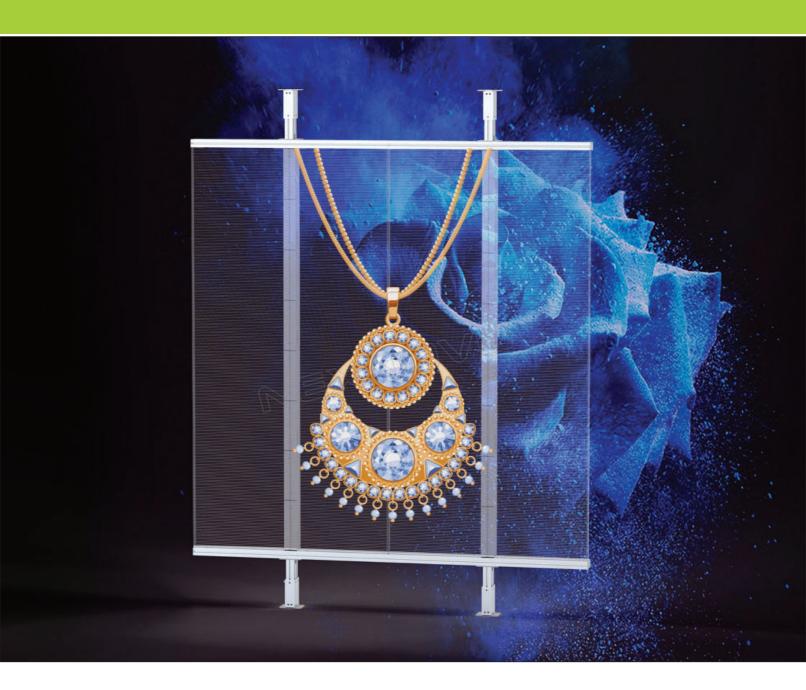

45mm ultra-thin cabinet, making the display space more resplendent

Horizontally frameless design, keeping high transparency of the display

NEXNOVO customized SMD1515 LED, giving our products higher transparency and resolution, and keeping the original high brightness.

Various display size for optional, which can be applied to shop windows of different heights.

NJ series is specially designed for the demand of window advertising

of Retail store, accroding to the size of the glass, select the right modules

with different sizes to be spliced together into a screen, keeping high

resolution without affecting its transparency of the glass window.

S ingle c a binet