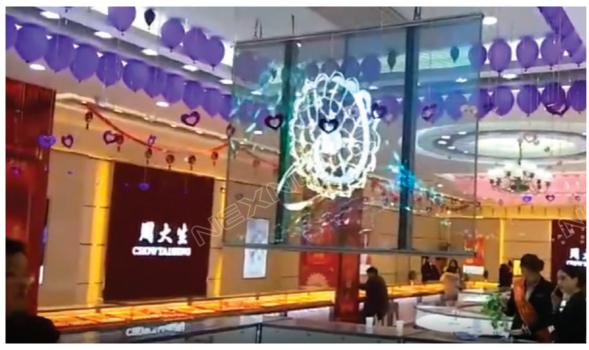

Various display size for optional, which can be applied to shop windows of different heights.

NJ series is specially designed for the demand of window advertising

of Retail store, accroding to the size of the glass, select the right modules

with different sizes to be spliced together into a screen, keeping high

resolution without affecting its transparency of the glass window.

S ingle c a binet