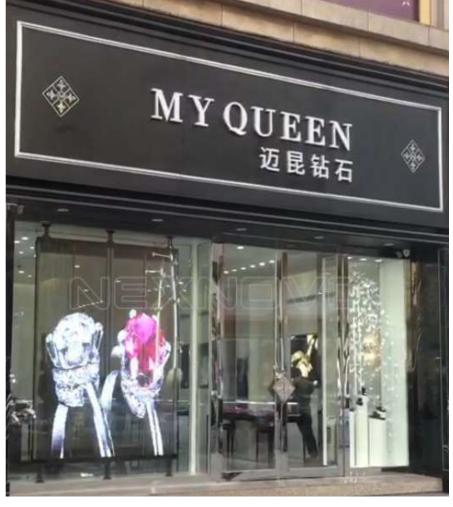

Various display size for optional, which can be applied to shop windows of different heights.

NJ series is specially designed for the demand of window advertising

of Retail store, accroding to the size of the glass, select the right modules

with different sizes to be spliced together into a screen, keeping high

resolution without affecting its transparency of the glass window.

S ingle c a binet