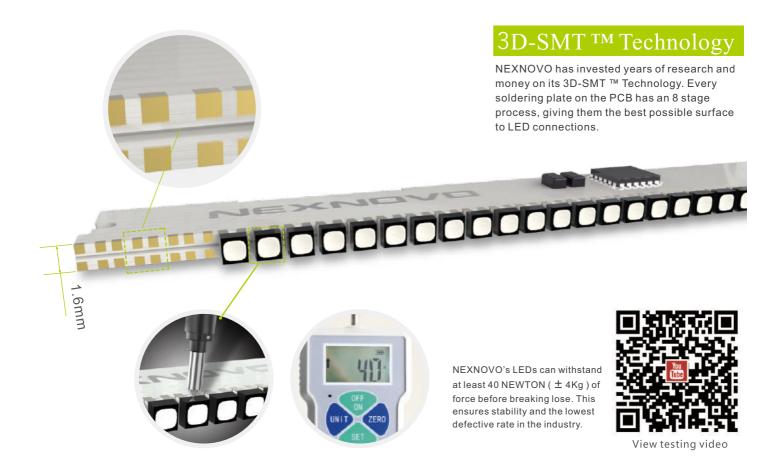

SMD1515

SMD1515, is smaller in size, high brightness, low deterioration rate, gold wire connectivity, high reliability and low failure rate.

With a monthly output of over 400 million pcs, these lamps are produced in large single bin quantities, this ensures the maximum brightness and color uniformity throughout your displays.