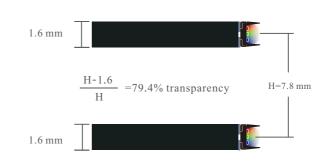

45mm ultra-thin cabinet, making the display space more resplendent

Horizontally frameless design, keeping high transparency of the display

NEXNOVO customized SMD1515 LED, giving our products higher transparency and resolution, and keeping the original high brightness.

#### **Technical specifications**

| Model | LED     | Resolution<br>(dot/m²) | PixelPitch<br>(WxH)(mm) | Cabinetsize<br>(WxH)(mm) | Cabinet<br>Resolution | Brightness<br>(CD/ m²) | Max.Power<br>(W/m³) | Avg.Power<br>(W/m³) | Transparency |
|-------|---------|------------------------|-------------------------|--------------------------|-----------------------|------------------------|---------------------|---------------------|--------------|
| NJ2.6 | SMD1515 | 67584                  | 2.61x5.68               | 1000x500                 | 384x88                | 5000~5500              | 800                 | 240                 | 71%          |
| NJ2.6 | SMD1515 | 67584                  | 2.61x5.68               | 813x500                  | 312 x 88              | 5000~5500              | 800                 | 240                 | 71%          |
| NJ2.6 | SMD1515 | 67584                  | 2.61x5.68               | 1313x500                 | 503x88                | 5000~5500              | 800                 | 240                 | 71%          |
| NJ3   | SMD1515 | 32768                  | 3.91x7.82               | 1000x500                 | 256x64                | 5000~5500              | 800                 | 240                 | 80%          |
| NJ3   | SMD1515 | 32768                  | 3.91x7.82               | 813x500                  | 208x64                | 5000~5500              | 800                 | 240                 | 80%          |
| NJ3   | SMD1515 | 32768                  | 3.91x7.82               | 1313x500                 | 336x64                | 4000~4500              | 800                 | 240                 | 80%          |