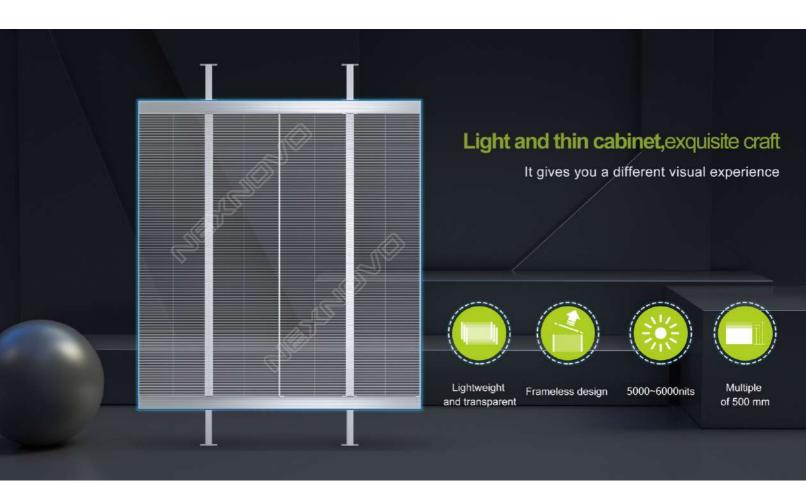

45mm ultra-thin cabinet, making the display space more resplendent

Horizontally frameless design, keeping high transparency of the display

NEXNOVO customized SMD1515 LED, giving our products higher transparency and resolution, and keeping the original high brightness.

Various display size for optional, which can be applied to shop windows of different heights.

NJ series is specially designed for the demand of window advertising

of Retail store, accroding to the size of the glass, select the right modules

with different sizes to be spliced together into a screen, keeping high

resolution without affecting its transparency of the glass window.

S ingle c a binet