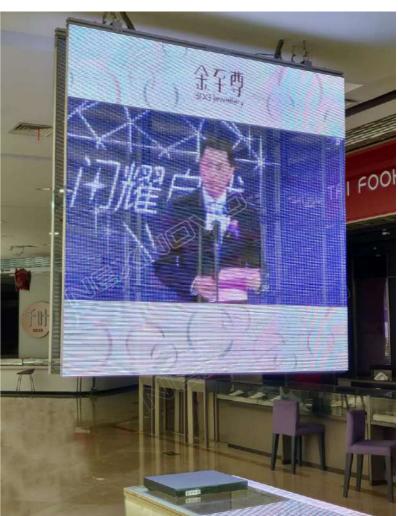

Various display size for optional, which can be applied to shop windows of different heights.

NJ series is specially designed for the demand of window advertising

of Retail store, accroding to the size of the glass, select the right modules

with different sizes to be spliced together into a screen, keeping high

resolution without affecting its transparency of the glass window.

S ingle c a binet