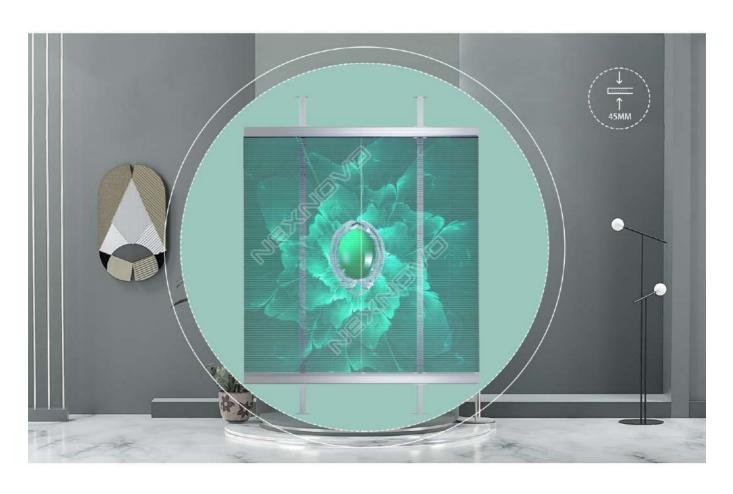

45mm ultra-thin cabinet, making the display space more resplendent

Horizontally frameless design, keeping high transparency of the display

NEXNOVO customized SMD1515 LED, giving our products higher transparency and resolution, and keeping the original high brightness.

Various display size for optional, which can be applied to shop windows of different heights.

NJ series is specially designed for the demand of window advertising

of Retail store, accroding to the size of the glass, select the right modules

with different sizes to be spliced together into a screen, keeping high

resolution without affecting its transparency of the glass window.

S ingle c a binet