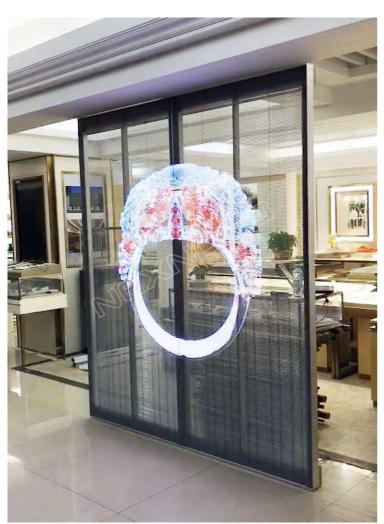

Various display size for optional, which can be applied to shop windows of different heights.

NJ series is specially designed for the demand of window advertising

of Retail store, accroding to the size of the glass, select the right modules

with different sizes to be spliced together into a screen, keeping high

resolution without affecting its transparency of the glass window.

S ingle c a binet