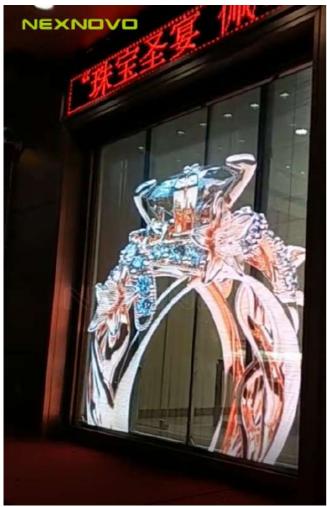

Various display size for optional, which can be applied to shop windows of different heights.

NJ series is specially designed for the demand of window advertising

of Retail store, accroding to the size of the glass, select the right modules

with different sizes to be spliced together into a screen, keeping high

resolution without affecting its transparency of the glass window.

S ingle c a binet