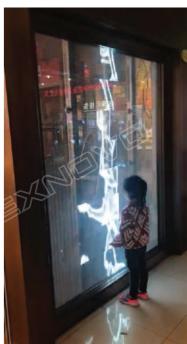

Various display size for optional, which can be applied to shop windows of different heights.

NJ series is specially designed for the demand of window advertising

of Retail store, accroding to the size of the glass, select the right modules

with different sizes to be spliced together into a screen, keeping high

resolution without affecting its transparency of the glass window.

S ingle c a binet