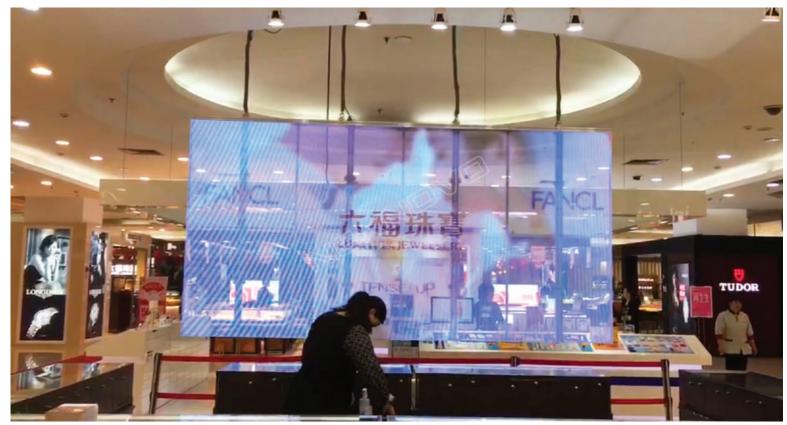

Various display size for optional, which can be applied to shop windows of different heights.

NJ series is specially designed for the demand of window advertising

of Retail store, accroding to the size of the glass, select the right modules

with different sizes to be spliced together into a screen, keeping high

resolution without affecting its transparency of the glass window.

S ingle c a binet