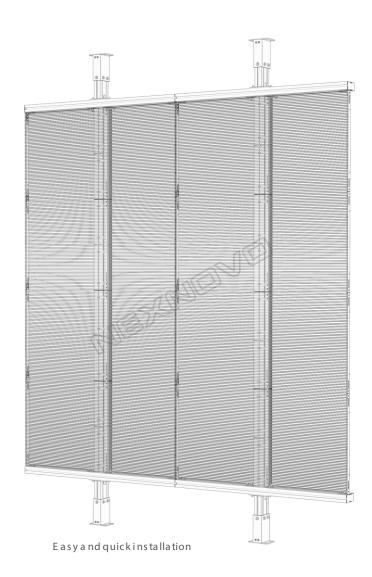

Various display size for optional, which can be applied to shop windows of different heights.

NJ series is specially designed for the demand of window advertising

of Retail store, accroding to the size of the glass, select the right modules

with different sizes to be spliced together into a screen, keeping high

resolution without affecting its transparency of the glass window.

S ingle c a binet