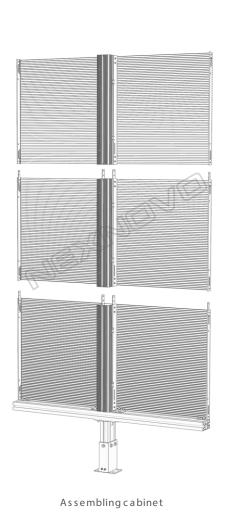

Various display size for optional, which can be applied to shop windows of different heights.

NJ series is specially designed for the demand of window advertising

of Retail store, accroding to the size of the glass, select the right modules

with different sizes to be spliced together into a screen, keeping high

resolution without affecting its transparency of the glass window.

S ingle c a binet