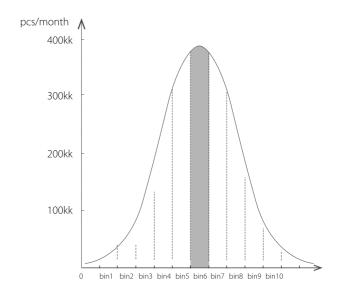

SMD1515

SMD1515, is smaller in size, high brightness, low deterioration rate, gold wire connectivity, high reliability and low failure rate.

With a monthly output of over 400 million pcs, these lamps are produced in large single bin quantities, this ensures the maximum brightness and color uniformity throughout your displays.