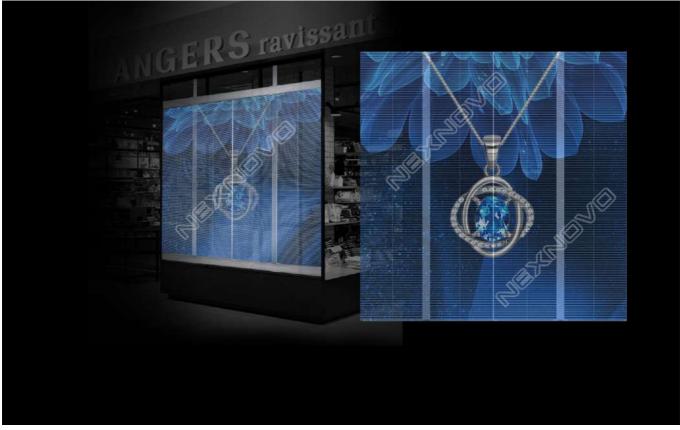

45mm ultra-thin cabinet, making the display space more resplendent

Horizontally frameless design, keeping high transparency of the display

NEXNOVO customized SMD1515 LED, giving our products higher transparency and resolution, and keeping the original high brightness.

Various display size for optional, which can be applied to shop windows of different heights.

NJ series is specially designed for the demand of window advertising

of Retail store, accroding to the size of the glass, select the right modules

with different sizes to be spliced together into a screen, keeping high

resolution without affecting its transparency of the glass window.

S ingle c a binet