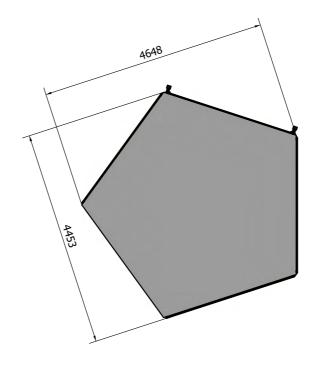

## **Immersiveness**

Specific for museum and corporate environments in which you can recreate a highly immersive and multisensory environment. The pentagonal shape and the width of the screen allow a good viewing area capable of accommodating up to 5-6 people.