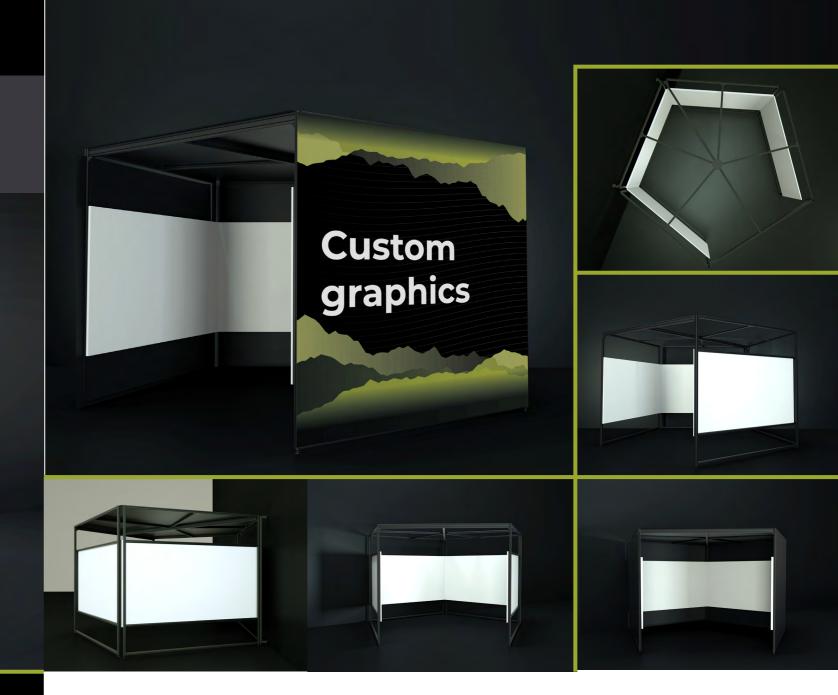

## **Immersiveness**

Specific for museum and corporate environments in which you can recreate a highly immersive and multisensory environment. The pentagonal shape and the width of the screen allow a good viewing area capable of accommodating up to 5-6 people.

## Wall mounted or free-standing

The immersive room consists of an aluminium frame and PVC Diamond canvas video projection screens. Available in the version anchored to the wall or self-supporting with 2 stands that can be ordered on request.