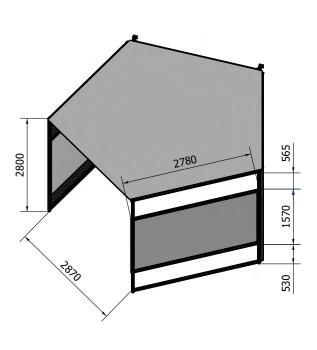

## Wall mounted or free-standing

The immersive room consists of an aluminium frame and PVC Diamond canvas video projection screens. Available in the version anchored to the wall or self-supporting with 2 stands that can be ordered on request.