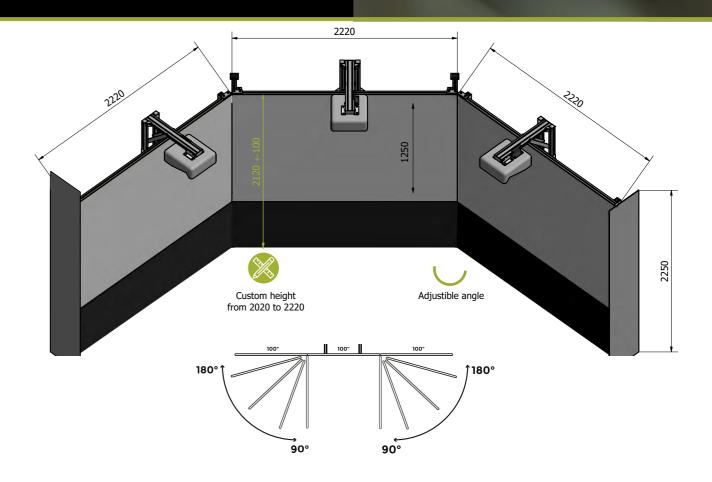

#### **Immersiveness**

A total base area of over 6.5 m guarantees a truly immersive effect that attracts the viewer, focusing his attention on the content. The screen consists of 3 modules assembled together by means of adjustable hinges. These are used to adjust the position of the side modules and therefore the relative angle of immersion from 180° to 90°.

#### **VP UST**

Compatible with 3 Epson EB-735Fi interactive ultrashort optic laser projectors. The brightness is 3,600 lumens, therefore also suitable for bright rooms. Built-in 16W audio.