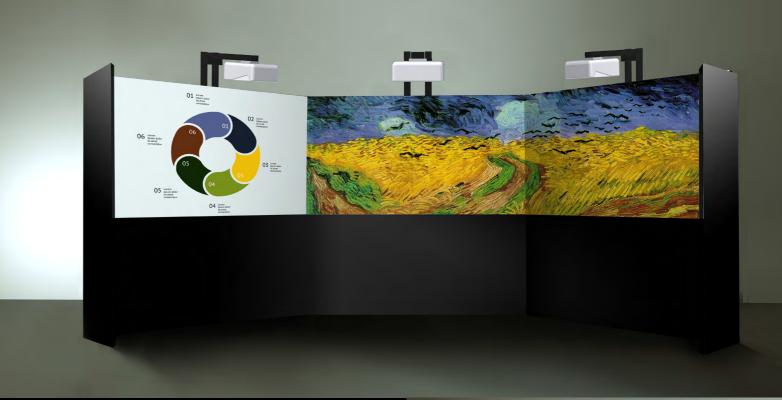

#### **Immersiveness**

A total base area of over 6.5 m guarantees a truly immersive effect that attracts the viewer, focusing his attention on the content. The screen consists of 3 modules assembled together by means of adjustable hinges. These are used to adjust the position of the side modules and therefore the relative angle of immersion from 180° to 90°.