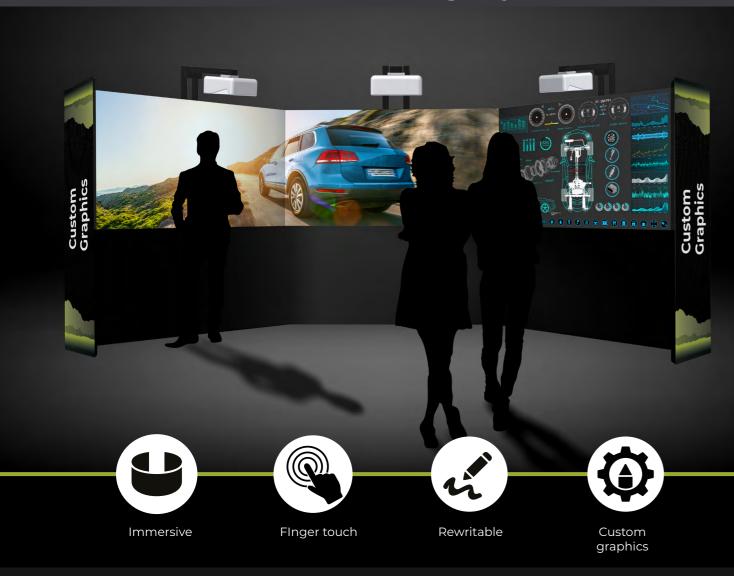

#### **Immersiveness**

A total base area of over 6.5 m guarantees a truly immersive effect that attracts the viewer, focusing his attention on the content. The screen consists of 3 modules assembled together by means of adjustable hinges. These are used to adjust the position of the side modules and therefore the relative angle of immersion from 180° to 90°.

#### **VP UST**

Compatible with 3 Epson EB-735Fi interactive ultrashort optic laser projectors. The brightness is 3,600 lumens, therefore also suitable for bright rooms. Built-in 16W audio.

### Interactivity

Each structural component is designed to give screen stability and ensure continuous finger touch functionality (without interruption between the 3 screens) of the UST video projectors. The important sturdiness, offered by the carefully selected materials of which the HPL screen is made, eliminates the risk of image instability caused by involuntary knocks or bumps. At the same time they guarantee perfect longevity over time.