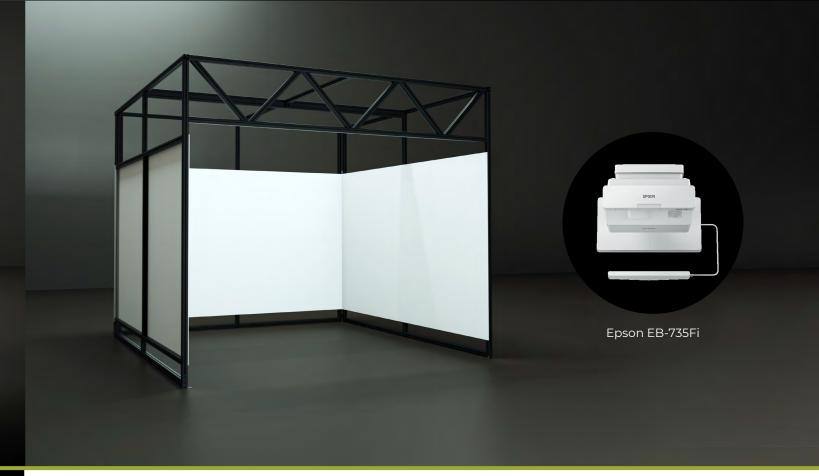

#### **VP UST:**

Compatible with 3 Epson EB-735Fi interactive ultrashort optic laser projectors. The brightness is 3,600 lumens, therefore also suitable for bright rooms.