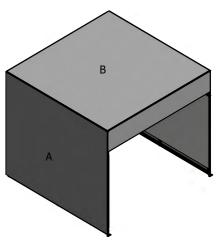

### Immersive, interactive 3x3x3 cube screen.

Free-standing, stable and sturdy. Aluminum frame, screens in HPL.

### **Free-standing**

Stable, self-supporting solution that holds projectors and HPL screens for interactive projection.

Easy to install and set up, it does not need to ask for a permission to build.