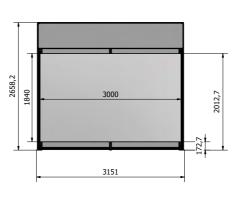

### Immersive, interactive 3x3x3 cube screen.

Free-standing, stable and sturdy. Aluminum frame, screens in HPL.

### **Free-standing**

Stable, self-supporting solution that holds projectors and HPL screens for interactive projection.

Easy to install and set up, it does not need to ask for a permission to build.