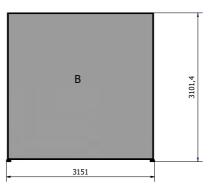

### Immersive, interactive 3x3x3 cube screen.

Free-standing, stable and sturdy. Aluminum frame, screens in HPL.