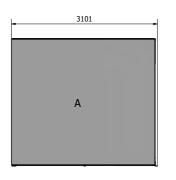

### Immersive, interactive 3x3x3 cube screen.

Free-standing, stable and sturdy. Aluminum frame, screens in HPL.