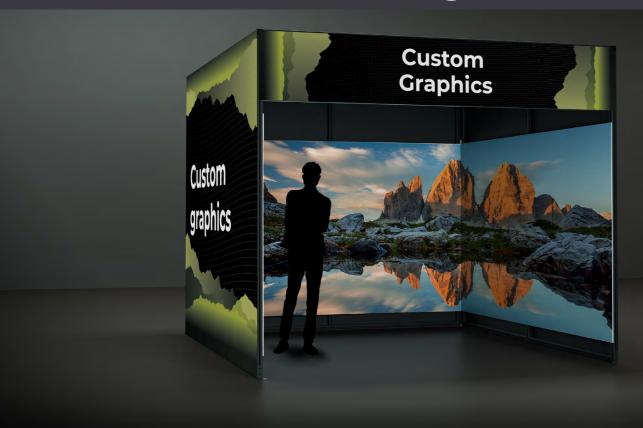

## ITR PRO Immersive training room

FInger touch

n

Rewritable

Custom graphics

### Immersive, interactive 3x3x3 cube screen.

Free-standing, stable and sturdy. Aluminum frame, screens in HPL.

# Immersiveness and interactivity

Specific for museum and corporate environments where you want to recreate a highly immersive and multisensory environment. Interactivity allows the viewer to interact directly with digital content, becoming an active part of the content itself.