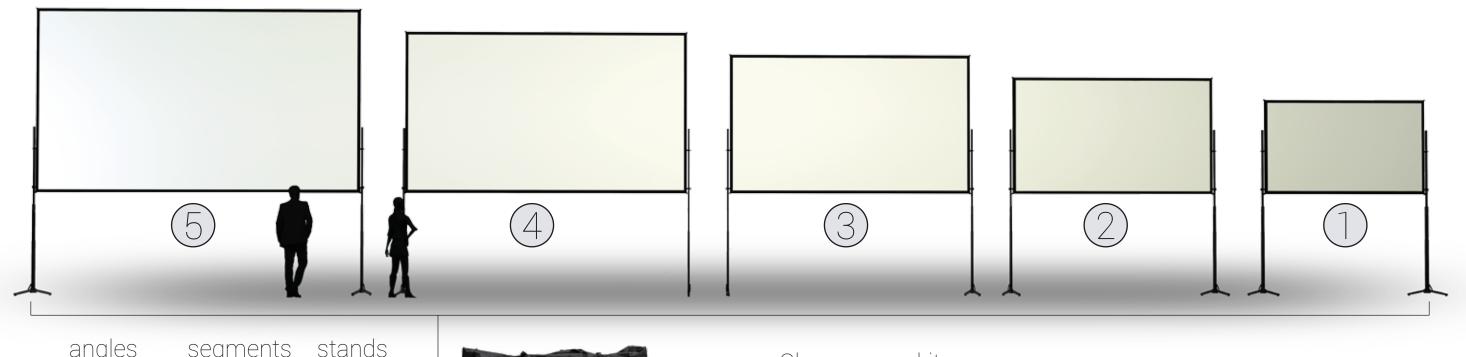

## Choose your kit:

| 16:9 |            |             |
|------|------------|-------------|
|      | Kit 5 in 1 |             |
| 1    | 244 x 137  | get 1 size  |
| 2    | 305 x 172  | get 2 sizes |
| 3    | 366 x 206  | get 3 sizes |
| 4    | 427 x 240  | get 4 sizes |
| 5    | 488 x 275  | get 5 sizes |

| 16:10         |             |
|---------------|-------------|
| Kit 5 in 1    |             |
| ① 244 x 153   | get 1 size  |
| ② 305 x 191   | get 2 sizes |
| ③ 366 x 229   | get 3 sizes |
| 427 x 267     | get 4 sizes |
| (5) 488 x 305 | get 5 sizes |
| (5) 488 X 3U5 | get 5 size: |

|   | 4:3        |             |
|---|------------|-------------|
| ŀ | Kit 5 in 1 |             |
| 1 | 244 x 183  | get 1 size  |
| 2 | 305 x 229  | get 2 sizes |
| 3 | 366 x 275  | get 3 sizes |
| 4 | 427 x 320  | get 4 sizes |
| 5 | 488 x 366  | get 5 sizes |