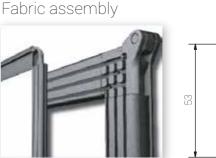

---------|-------------|
|      | Kit 5 in 1 |             |
| 1    | 244 x 137  | get 1 size  |
| 2    | 305 x 172  | get 2 sizes |
| 3    | 366 x 206  | get 3 sizes |
| 4    | 427 x 240  | get 4 sizes |
| 5    | 488 x 275  | get 5 sizes |

| 16:10         |             |
|---------------|-------------|
| Kit 5 in 1    |             |
| ① 244 x 153   | get 1 size  |
| ② 305 x 191   | get 2 sizes |
| ③ 366 x 229   | get 3 sizes |
| 427 x 267     | get 4 sizes |
| (5) 488 x 305 | get 5 sizes |
| (5) 488 X 3U5 | get 5 size: |

|   | 4:3        |             |
|---|------------|-------------|
| ŀ | Kit 5 in 1 |             |
| 1 | 244 x 183  | get 1 size  |
| 2 | 305 x 229  | get 2 sizes |
| 3 | 366 x 275  | get 3 sizes |
| 4 | 427 x 320  | get 4 sizes |
| 5 | 488 x 366  | get 5 sizes |









### Purchase options:

- 4 Rent Kit: heavy case + chosen size frame + chosen size fabric + stands + eyebolts
- 4 Rent soft bag: soft bag + chosen size frame + chosen size fabric + stands adaptor + eyebolts
- 4 Rent segments: segments kit to complete the possible configurations

Surface options:









#### Accessories:



### Eyebolts

Made of stainless steel, they are suitable for steel chains or other supports for installations on truss structures or others



Allaow the installation of all the models present on the market.



#### Stands

Designed for positioning the screen on the floor, they are made of matt, anti-reflex, high-resistance aluminium with black finish (3 cm section). The extension is obtained by rotating the upper profile which features some holes to anchor the scre