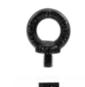

### Eyebolts

Made of stainless steel, they are suitable for steel chains or other supports for installations on truss structures or others

Allaow the installation of all the models present on the market.