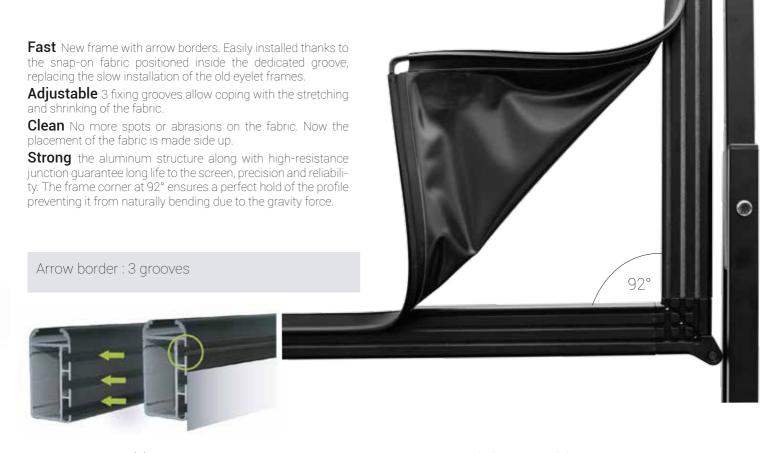

#### Stands

Designed for positioning the screen on the floor, they are made of matt, anti-reflex, high-resistance aluminium with black finish (3 cm section). The extension is obtained by rotating the upper profile which features some holes to anchor the screen at different levels. The floor anchoring is possible thanks to the horizontal segments which can be lowered separately and blocked by special reinforcement 45° joints.