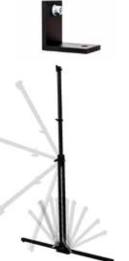

#### Stands

Designed for positioning the screen on the floor, they are made of matt, anti-reflex, high-resistance aluminium with black finish (3 cm section). The extension is obtained by rotating the upper profile which features some holes to anchor the screen at different levels. The floor anchoring is possible thanks to the horizontal segments which can be lowered separately and blocked by special reinforcement 45° joints.