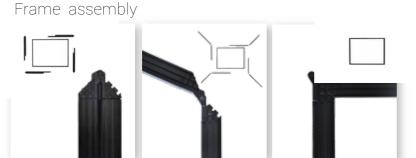

#### Stands

Designed for positioning the screen on the floor, they are made of matt, anti-reflex, high-resistance aluminium with black finish (3 cm section). The extension is obtained by rotating the upper profile which features some holes to anchor the screen at different levels. The floor anchoring is possible thanks to the horizontal segments which can be lowered separately and blocked by special reinforcement 45° joints.