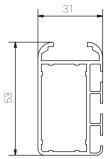

-------|-------------|
|      | Kit 5 in 1 |             |
| 1    | 244 x 137  | get 1 size  |
| 2    | 305 x 172  | get 2 sizes |
| 3    | 366 x 206  | get 3 sizes |
| 4    | 427 x 240  | get 4 sizes |
| 5    | 488 x 275  | get 5 sizes |

| 16:10         |             |
|---------------|-------------|
| Kit 5 in 1    |             |
| ① 244 x 153   | get 1 size  |
| ② 305 x 191   | get 2 sizes |
| ③ 366 x 229   | get 3 sizes |
| 427 x 267     | get 4 sizes |
| (5) 488 x 305 | get 5 sizes |
| (5) 488 X 3U5 | get 5 size: |

|   | 4:3        |             |
|---|------------|-------------|
| ŀ | Kit 5 in 1 |             |
| 1 | 244 x 183  | get 1 size  |
| 2 | 305 x 229  | get 2 sizes |
| 3 | 366 x 275  | get 3 sizes |
| 4 | 427 x 320  | get 4 sizes |
| 5 | 488 x 366  | get 5 sizes |









### Purchase options:

- 4 Rent Kit: heavy case + chosen size frame + chosen size fabric + stands + eyebolts
- 4 Rent soft bag: soft bag + chosen size frame + chosen size fabric + stands adaptor + eyebolts
- 4 Rent segments: segments kit to complete the possible configurations

Surface options:









#### Accessories:



### Eyebolts

Made of stainless steel, they are suitable for steel chains or other supports for installations on truss structures or others



Allaow the installation of all the models present on the market.



#### Stands

Designed for positioning the screen on the floor, they are made of matt, anti-reflex, high-resistance aluminium with black finish (3 cm section). The extension is obtained by rotating the upper profile which features some holes to anchor the screen