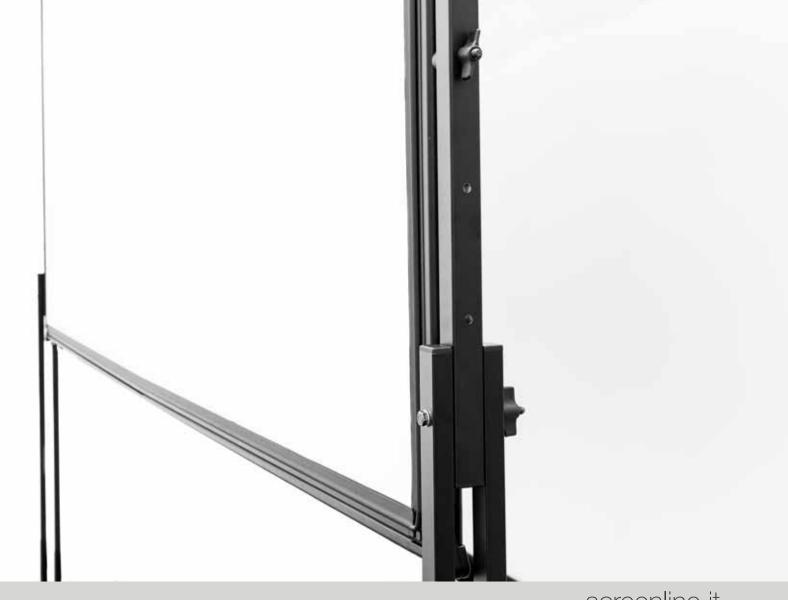

#### Stands

Designed for positioning the screen on the floor, they are made of matt, anti-reflex, high-resistance aluminium with black finish (3 cm section). The extension is obtained by rotating the upper profile which features some holes to anchor the screen at different levels. The floor anchoring is possible thanks to the horizontal segments which can be lowered separately and blocked by special reinforcement 45° joints.

The product comes with PVC locking screws with black butterfly knobs. Once it is closed, it is light and compact for easy transportation.

screenline.it