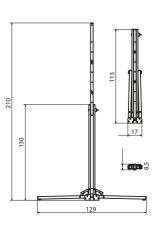

#### Stands

Designed for positioning the screen on the floor, they are made of matt, anti-reflex, high-resistance aluminium with black finish (3 cm section). The extension is obtained by rotating the upper profile which features some holes to anchor the screen at different levels. The floor anchoring is possible thanks to the horizontal segments which can be lowered separately and blocked by special reinforcement 45° joints.

The product comes with PVC locking screws with black butterfly knobs. Once it is closed, it is light and compact for easy transportation.

screenline.it