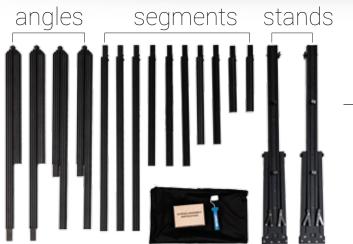

#### **SCRE3NLINE**

—Soft bag (angles, segments, fabric)

fabric

### Purchase options:

- 4 Rent Kit: heavy case + chosen size frame + chosen size fabric + stands + eyebolts
- 4 Rent soft bag: soft bag + chosen size frame + chosen size fabric + stands adaptor + eyebolts
- 4 Rent segments: segments kit to complete the possible configurations

#### Stands

Designed for positioning the screen on the floor, they are made of matt, anti-reflex, high-resistance aluminium with black finish (3 cm section). The extension is obtained by rotating the upper profile which features some holes to anchor the screen at different levels. The floor anchoring is possible thanks to the horizontal segments which can be lowered separately and blocked by special reinforcement 45° joints.