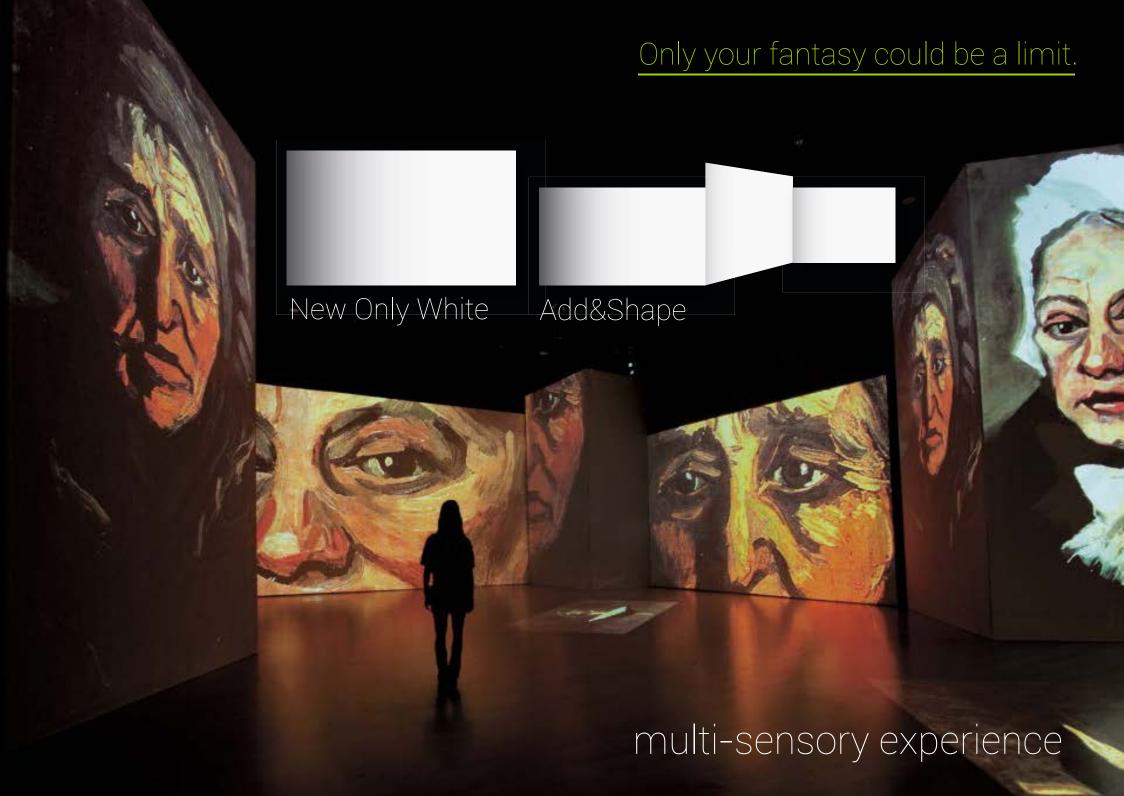

### Only your fantasy could be a limit.

Add & Shape

Screenline has designed and built a new big sized screen with modular system, suitable for fast and practical applications in museum installations, theatres and exhibitions. Using the same structure, the different possibilities of installation are numberless.

The screens are modular hence the combinations are changeable, can be disassembled and re-designed.

This is a distinctive characteristic which brings a great added value and ensures:

- economical saving
- versatility
- practicality
- high quality results