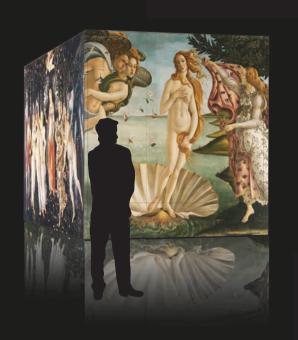

### Only your fantasy could be a limit.

Add & Shape

Screenline has designed and built a new big sized screen with modular system, suitable for fast and practical applications in museum installations, theatres and exhibitions. Using the same structure, the different possibilities of installation are numberless.

#### New Big Frame

Our product gives news opportunities to museum, entertainment and show environments. New Big Frame and New Only White allow practical and fast installations which do not require building work or specialized working teams.

The screens are modular hence the combinations are changeable, can be disassembled and re-designed.

This is a distinctive characteristic which brings a great added value and ensures:

- economical saving
- versatility
- practicality
- high quality results