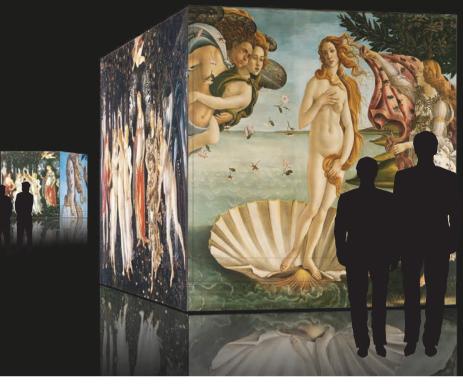

### Only your fantasy could be a limit.

Add & Shape

Screenline has designed and built a new big sized screen with modular system, suitable for fast and practical applications in museum installations, theatres and exhibitions. Using the same structure, the different possibilities of installation are numberless.

#### New Big Frame

Our product gives news opportunities to museum, entertainment and show environments. New Big Frame and New Only White allow practical and fast installations which do not require building work or specialized working teams.

The screens are modular hence the combinations are changeable, can be disassembled and re-designed.

This is a distinctive characteristic which brings a great added value and ensures:

- economical saving
- versatility
- practicality
- high quality results