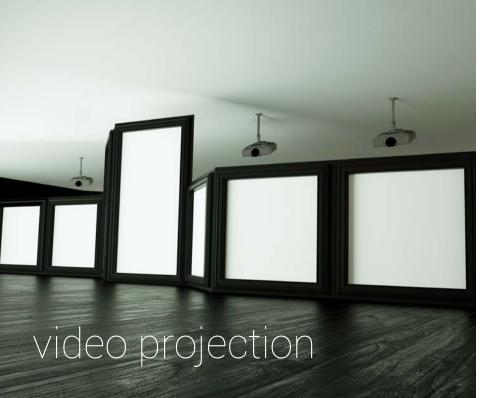

### Only your fantasy could be a limit.

Add & Shape

Screenline has designed and built a new big sized screen with modular system, suitable for fast and practical applications in museum installations, theatres and exhibitions. Using the same structure, the different possibilities of installation are numberless.

#### New Big Frame

Our product gives news opportunities to museum, entertainment and show environments. New Big Frame and New Only White allow practical and fast installations which do not require building work or specialized working teams.

The screens are modular hence the combinations are changeable, can be disassembled and re-designed.

This is a distinctive characteristic which brings a great added value and ensures:

- economical saving
- versatility
- practicality
- high quality results