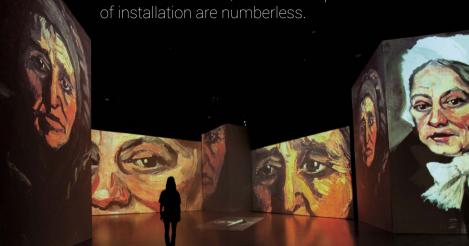

### Only your fantasy could be a limit.

Add & Shape

Screenline has designed and built a new big sized screen with modular system, suitable for fast and practical applications in museum installations, theatres and exhibitions. Using the same structure, the different possibilities of installation are numberless.

The screens are modular hence the combinations are changeable, can be disassembled and re-designed.

This is a distinctive characteristic which brings a great added value and ensures:

- economical saving
- versatility
- practicality
- high quality results