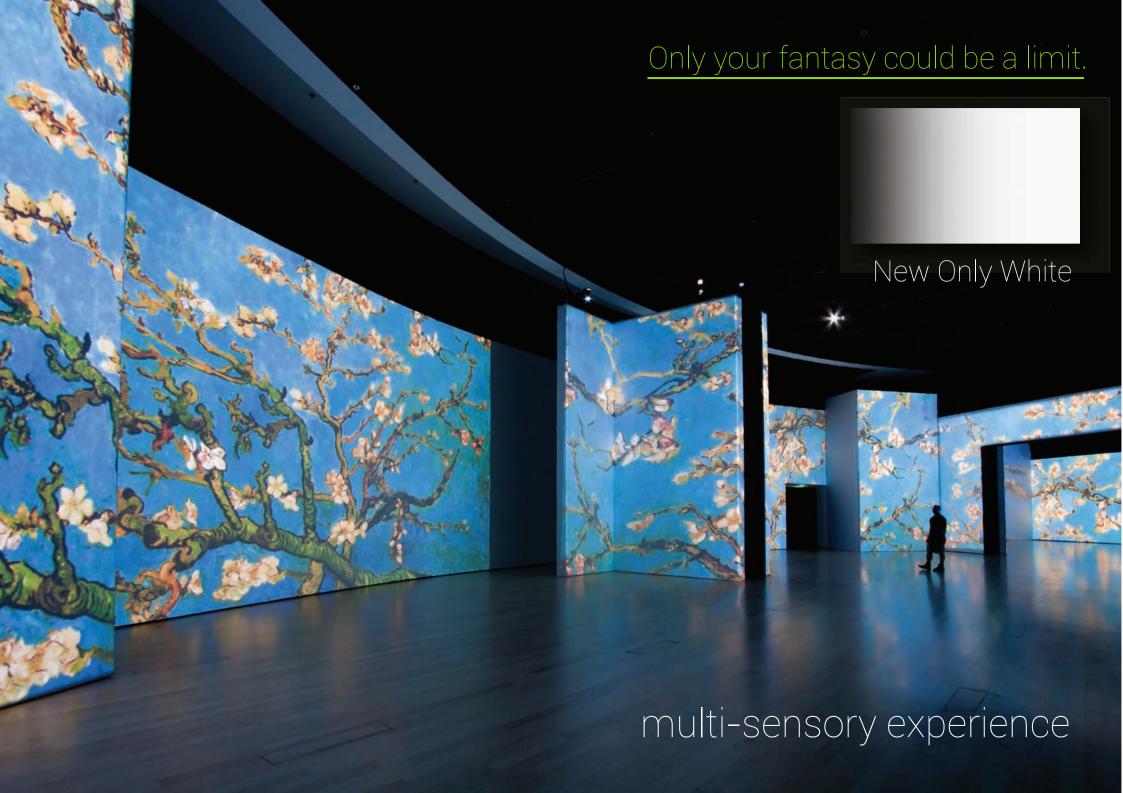

### Only your fantasy could be a limit.

Add & Shape

Screenline has designed and built a new big sized screen with modular system, suitable for fast and practical applications in museum installations, theatres and exhibitions. Using the same structure, the different possibilities of installation are numberless.

# Only your fantasy could be a limit.