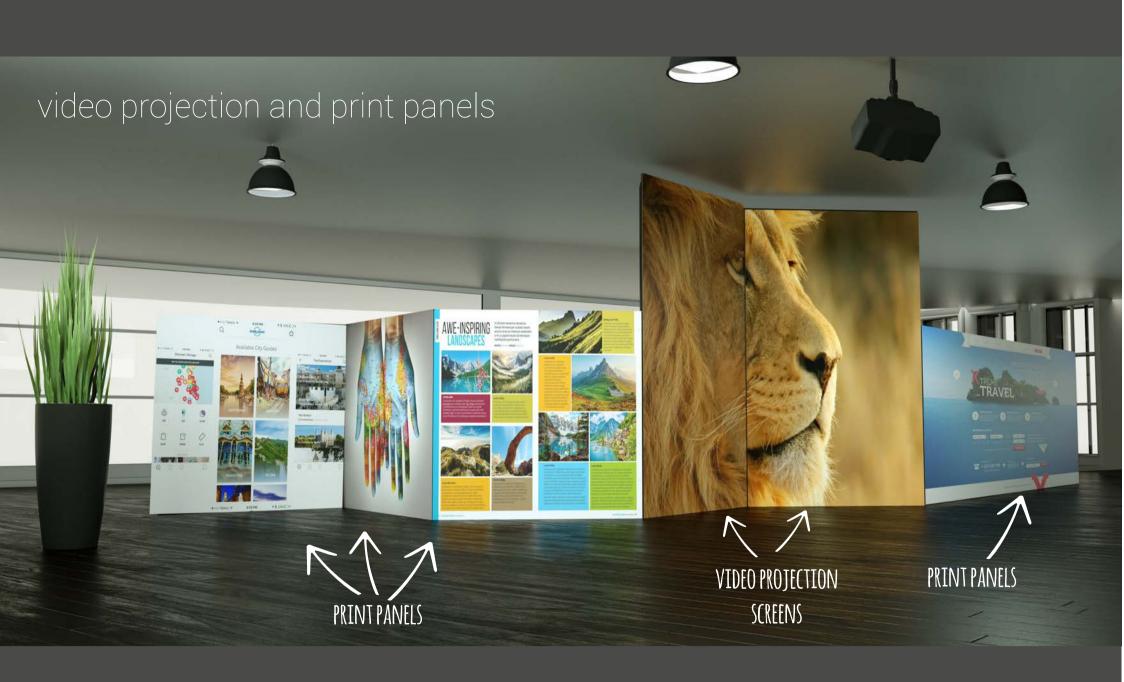

reenline has designed and built a new big sized screen with modular system, suitable for fast and practical applications in museum installations, theatres and exhibitions. Using the same structure, the different possibilities of installation are numberless.











#### New Big Frame



Our product gives news opportunities to museum, entertainment and show environments. New Big Frame and New Only White allow practical and fast installations which do not require building work or specialized working teams.

The screens are modular hence the combinations are changeable, can be disassembled and re-designed.

This is a distinctive characteristic which brings a great added value and ensures:

- economical saving
- versatility
- practicality
- high quality results



Also become print panels



# Only your fantasy could be a limit.