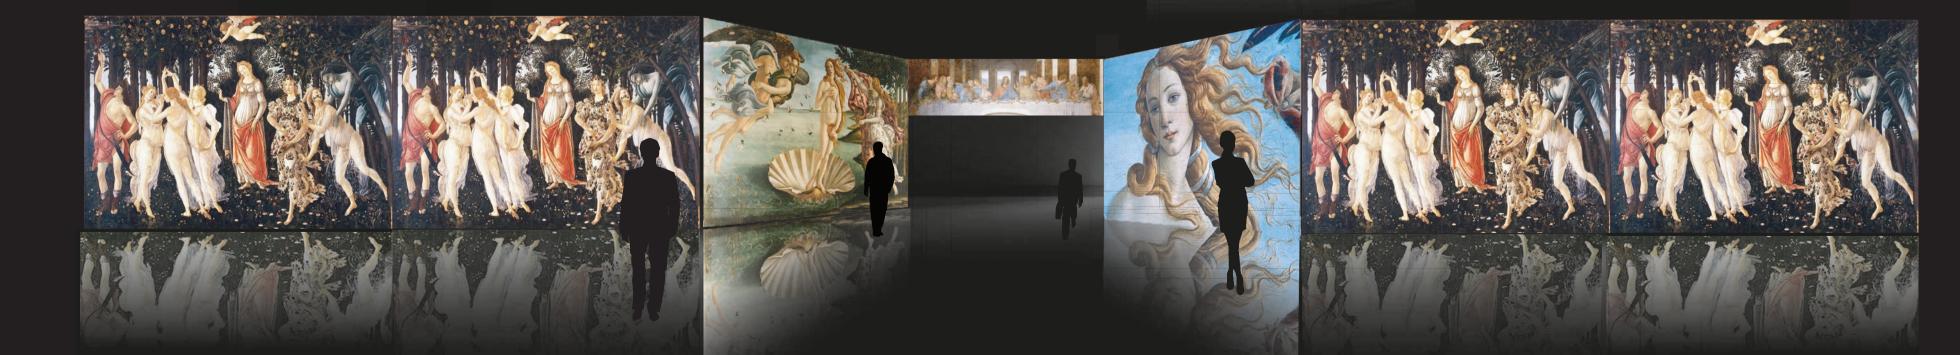

### Only your fantasy could be a limit.

Add & Shape

Screenline has designed and built a new big sized screen with modular system, suitable for fast and practical applications in museum installations, theatres and exhibitions. Using the same structure, the different possibilities of installation are numberless.

#### New Big Frame

Our product gives news opportunities to museum, entertainment and show environments. New Big Frame and New Only White allow practical and fast installations which do not require building work or specialized working teams.

The screens are modular hence the combinations are changeable, can be disassembled and re-designed.

This is a distinctive characteristic which brings a great added value and ensures:

- economical saving
- versatility
- practicality
- high quality results

Also become print panels