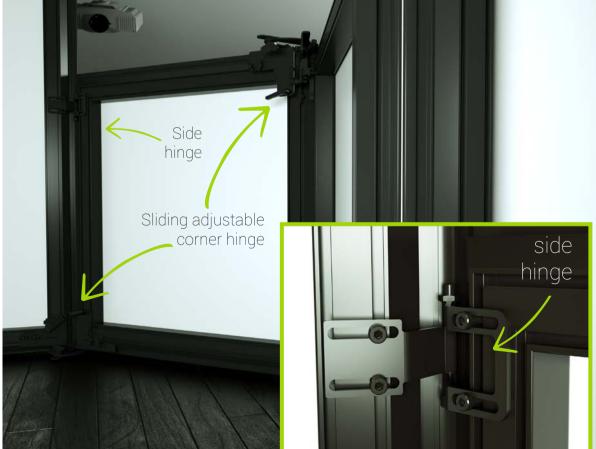

# Add & Shape

### Only your fantasy could be a limit.

Add & Shape

Screenline has designed and built a new big sized screen with modular system, suitable for fast and practical applications in museum installations, theatres and exhibitions. Using the same structure, the different possibilities of installation are numberless.

The screens are modular hence the combinations are changeable, can be disassembled and re-designed.

This is a distinctive characteristic which brings a great added value and ensures:

- economical saving
- versatility
- practicality
- high quality results