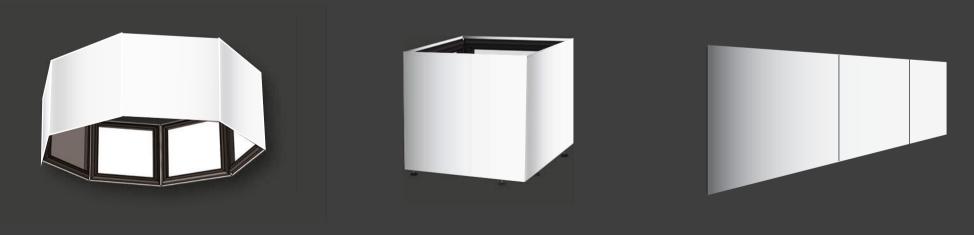

# Add & Shape

### Only your fantasy could be a limit.

Add & Shape

Screenline has designed and built a new big sized screen with modular system, suitable for fast and practical applications in museum installations, theatres and exhibitions. Using the same structure, the different possibilities of installation are numberless.

The screens are modular hence the combinations are changeable, can be disassembled and re-designed.

This is a distinctive characteristic which brings a great added value and ensures:

- economical saving
- versatility
- practicality
- high quality results

Also become print panels