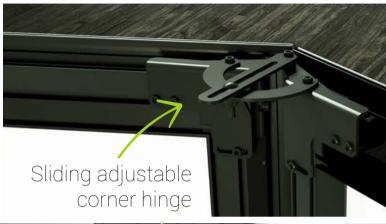

#### New Big Frame

Our product gives news opportunities to museum, entertainment and show environments. New Big Frame and New Only White allow practical and fast installations which do not require building work or specialized working teams.

The screens are modular hence the combinations are changeable, can be disassembled and re-designed.

This is a distinctive characteristic which brings a great added value and ensures:

- economical saving
- versatility
- practicality
- high quality results