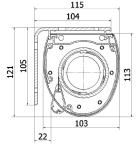

### Screen options:

- White case
- White counterweight
- Black counterweight
- Customized sizes