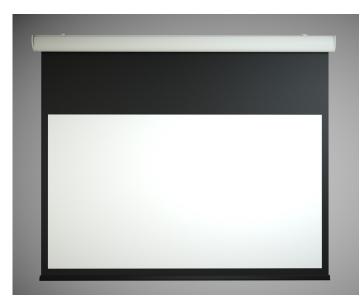

# Othello

### base from 170cm to 244cm

Essential outline and smooth profile.

Othello is a screen designed for home applications where aesthetic and performances match pleasantly. All Othello screens are available on request with black cover. The fashionable Othello design enriches itself with a terrific option: the integrated remote control.