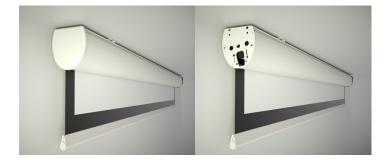

### base from 170cm to 244cm

Essential outline and smooth profile.

Othello is a screen designed for home applications where aesthetic and performances match pleasantly. All Othello screens are available on request with black cover. The fashionable Othello design enriches itself with a terrific option: the integrated remote control.

A complete series of screen, operated by remote, that avoids any external receiver and grants the total reliability of an high-tech screen. Be still, operate your screen from your cosy sofa.