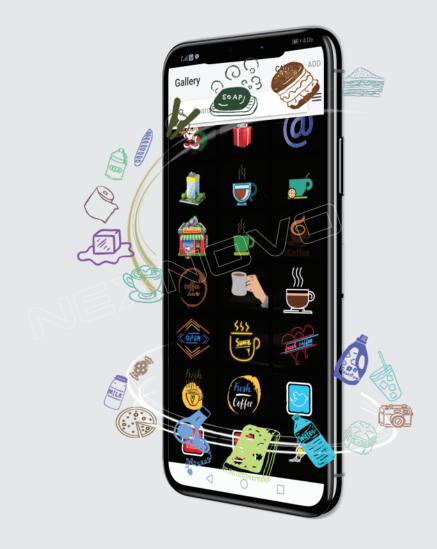

## A complete database of content for your needs.

Our database has a wide variety of pictures and anima tions required to create professional designs on your NEXNOVO smart Posters.Simply select what you desire from the free or premium sections ,then update to your NEXNOVO Smart Posters via the app.