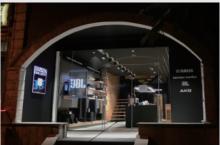

### M

Model:NP5 Pixel Pitch:5mm x 8mm Location:Louisiana.USA

Model:NP3M Pixel Pitch:3.13mm x 6.66mm Location:Albania

for next innovation

Watch the video to know where NexPoster be used