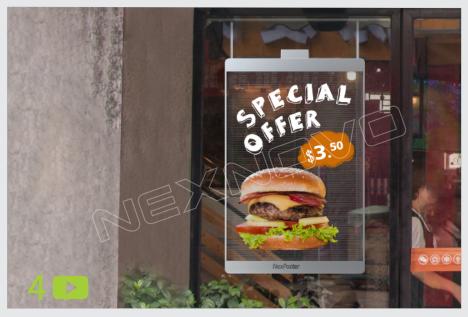

|   | Display Weight        | 21kg                          | 30kg                           | 27kg                           | 38kg                           |
|   | Display Size<br>(WxH) | 640x960mm<br>25.19x37.79 inch | 812x1200mm<br>31.97x47.24 inch | 812x1133mm<br>31.97x44.61 inch | 964x1280mm<br>37.95x50.39 inch |
|   | X /                   |                               |                                |                                |                                |



### Only 2 steps

are needed to easily connect the smart Poster with Nex Poster cloud



#### Custom design services. Not feeling creative today?



Take a picture, select a template and edit the text desired.



Send to the NEXNOVO design team via our APP.



We will create a professional design within 24 hrs.



Then play it on your NEXNOVO Smart Poster.



### M



Model:NP5 Pixel Pitch:5mm x 8mm Location:Louisiana.USA









Model:NP3M Pixel Pitch:3.13mm x 6.66mm Location:Albania



for next innovation





Watch the video to know where NexPoster be used