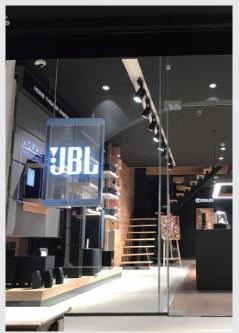

### M

Model:NP5 Pixel Pitch:5mm x 8mm Location:Louisiana.USA

Model:NP3M Pixel Pitch:3.13mm x 6.66mm Location:Albania

for next innovation

Watch the video to know where NexPoster be used