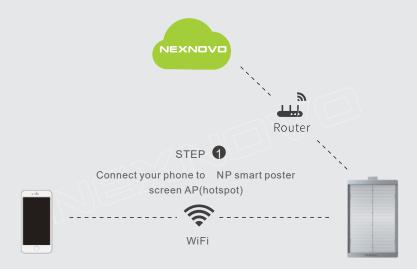

### Only 2 steps

are needed to easily connect the smart Poster with Nex Poster cloud