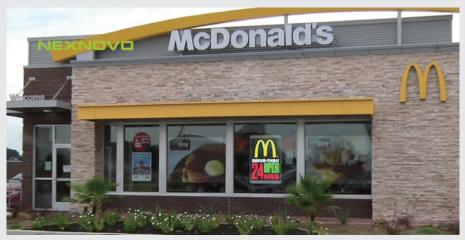

### M

Model:NP5 Pixel Pitch:5mm x 8mm Location:Louisiana.USA

Model:NP3M Pixel Pitch:3.13mm x 6.66mm Location:Albania

for next innovation

Watch the video to know where NexPoster be used