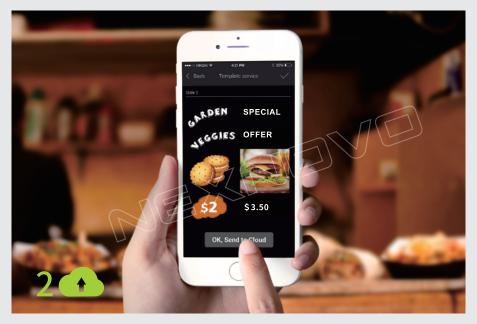

#### Custom design services. Not feeling creative today?

Take a picture, select a template and edit the text desired.

Send to the NEXNOVO design team via our APP.

We will create a professional design within 24 hrs.