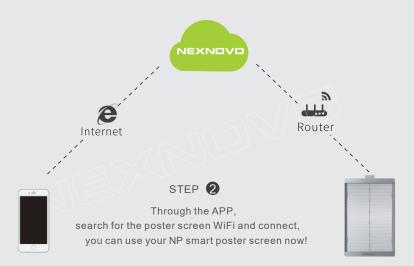

### Only 2 steps

are needed to easily connect the smart Poster with Nex Poster cloud