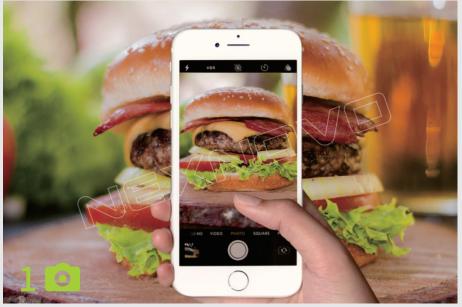

#### Custom design services. Not feeling creative today?

Take a picture, select a template and edit the text desired.

Send to the NEXNOVO design team via our APP.

We will create a professional design within 24 hrs.