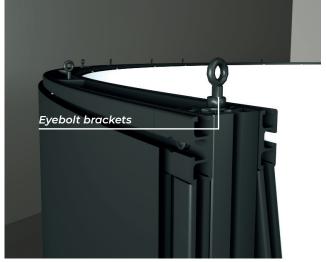

e measurements.









#### **Key features**

**ARENA** is the cylindrical screen for total immersion projections. The cylindrical shape makes it possible to obtain a visual surface which surrounds the onlooker, transmitting the feeling of being totally immersed in the virtual projected environment.

A custom-made solution realized depending on the customer's requirements. Dimensions range available and a curvature variable from 30° and 360°, according to the need and to the project.



#### **Available customization**

Conical version

Videoprojectors structor

External cover

Printed external cover

Top cover

Bottom drop

Door, in case of 360° (in black or white)

Eyebolt brackets

Roller feet

Telescopic feet











### **Features**

Arena classic, conic and full vision













## SCREJNLINE the screen makes the difference