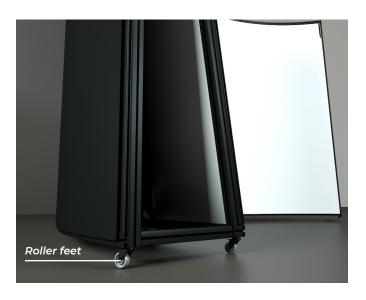

gle measurements.









#### **Key features**

**ARENA** is the cylindrical screen for total immersion projections. The cylindrical shape makes it possible to obtain a visual surface which surrounds the onlooker, transmitting the feeling of being totally immersed in the virtual projected environment.

A custom-made solution realized depending on the customer's requirements. Dimensions range available and a curvature variable from 30° and 360°, according to the need and to the project.



#### **Available customization**

Conical version

Videoprojectors structor

External cover

Printed external cover

Top cover

Bottom drop

Door, in case of 360° (in black or white)

Eyebolt brackets

Roller feet

Telescopic feet











### **Features**

Arena classic, conic and full vision













## SCREJNLINE the screen makes the difference