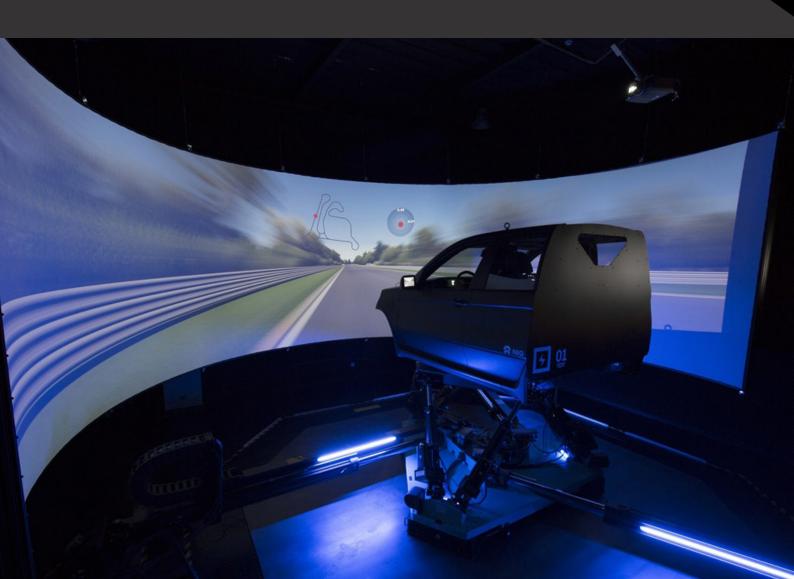

#### **Key features**

**ARENA** is the cylindrical screen for total immersion projections. The cylindrical shape makes it possible to obtain a visual surface which surrounds the onlooker, transmitting the feeling of being totally immersed in the virtual projected environment.

A custom-made solution realized depending on the customer's requirements. Dimensions range available and a curvature variable from 30° and 360°, according to the need and to the project.