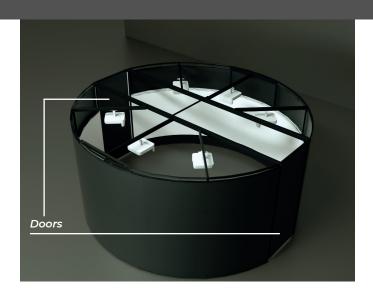

#### **Available customization**

Conical version

Videoprojectors structor

External cover

Printed external cover

Top cover

Bottom drop

Door, in case of 360° (in black or white)