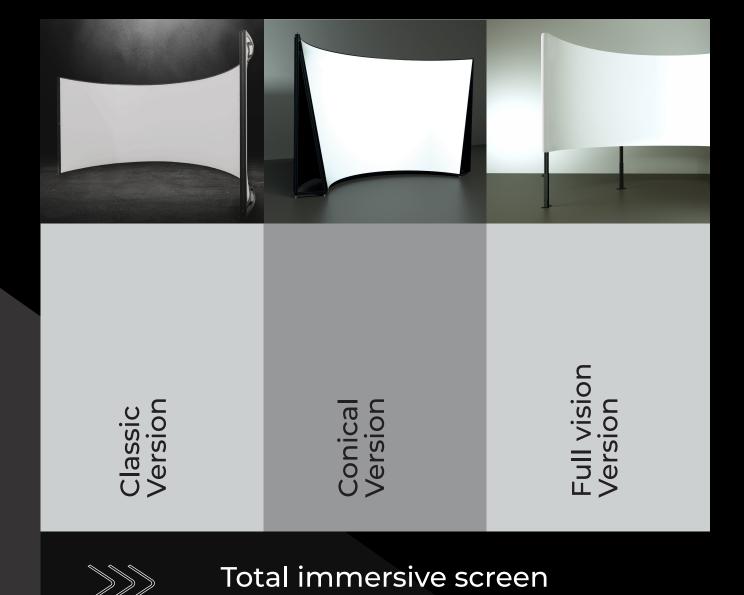

#### **Available customization**

Conical version

Videoprojectors structor

External cover

Printed external cover

Top cover

Bottom drop

Door, in case of 360° (in black or white)

### **Features**

Arena classic, conic and full vision