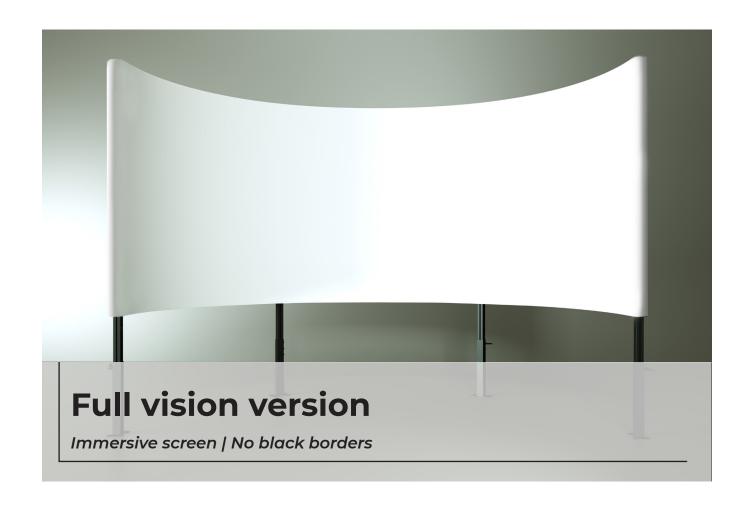

fabric
- Possibility to customize diameter, height and curvature angle measurements.









#### **Key features**

**ARENA** is the cylindrical screen for total immersion projections. The cylindrical shape makes it possible to obtain a visual surface which surrounds the onlooker, transmitting the feeling of being totally immersed in the virtual projected environment.

A custom-made solution realized depending on the customer's requirements. Dimensions range available and a curvature variable from 30° and 360°, according to the need and to the project.



#### **Available customization**

Conical version

Videoprojectors structor

External cover

Printed external cover

Top cover

Bottom drop

Door, in case of 360° (in black or white)

Eyebolt brackets

Roller feet

Telescopic feet











### **Features**

Arena classic, conic and full vision













## SCREJNLINE the screen makes the difference