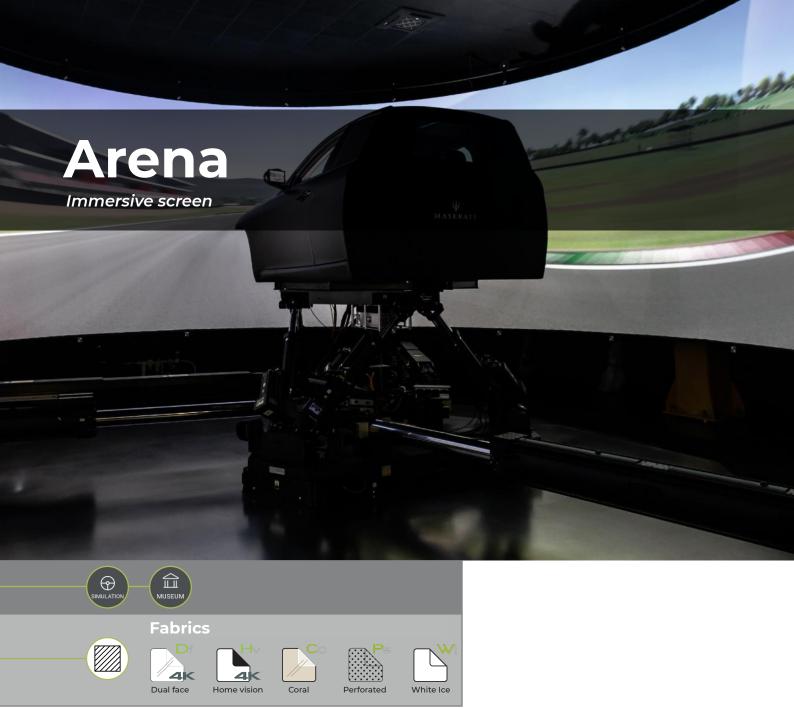

# Arena Catalogue

Immersive screen

#### **Key features**

**ARENA** is the cylindrical screen for total immersion projections. The cylindrical shape makes it possible to obtain a visual surface which surrounds the onlooker, transmitting the feeling of being totally immersed in the virtual projected environment.