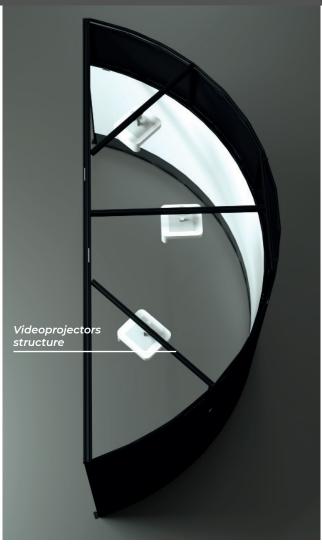

#### **Available customization**

Conical version

Videoprojectors structor

External cover

Printed external cover

Top cover

Bottom drop

Door, in case of 360° (in black or white)