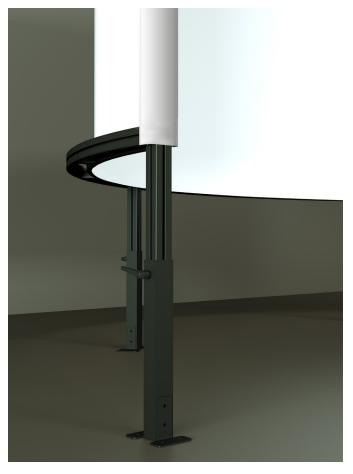

ric
- Possibility to customize diameter, height and curvature angle measurements.









#### **Key features**

**ARENA** is the cylindrical screen for total immersion projections. The cylindrical shape makes it possible to obtain a visual surface which surrounds the onlooker, transmitting the feeling of being totally immersed in the virtual projected environment.

A custom-made solution realized depending on the customer's requirements. Dimensions range available and a curvature variable from 30° and 360°, according to the need and to the project.



#### **Available customization**

Conical version

Videoprojectors structor

External cover

Printed external cover

Top cover

Bottom drop

Door, in case of 360° (in black or white)

Eyebolt brackets

Roller feet

Telescopic feet











### **Features**

Arena classic, conic and full vision













## SCREJNLINE the screen makes the difference