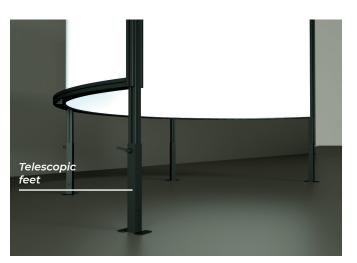

e angle measurements.









#### **Key features**

**ARENA** is the cylindrical screen for total immersion projections. The cylindrical shape makes it possible to obtain a visual surface which surrounds the onlooker, transmitting the feeling of being totally immersed in the virtual projected environment.

A custom-made solution realized depending on the customer's requirements. Dimensions range available and a curvature variable from 30° and 360°, according to the need and to the project.



#### **Available customization**

Conical version

Videoprojectors structor

External cover

Printed external cover

Top cover

Bottom drop

Door, in case of 360° (in black or white)

Eyebolt brackets

Roller feet

Telescopic feet











### **Features**

Arena classic, conic and full vision













## SCREJNLINE the screen makes the difference