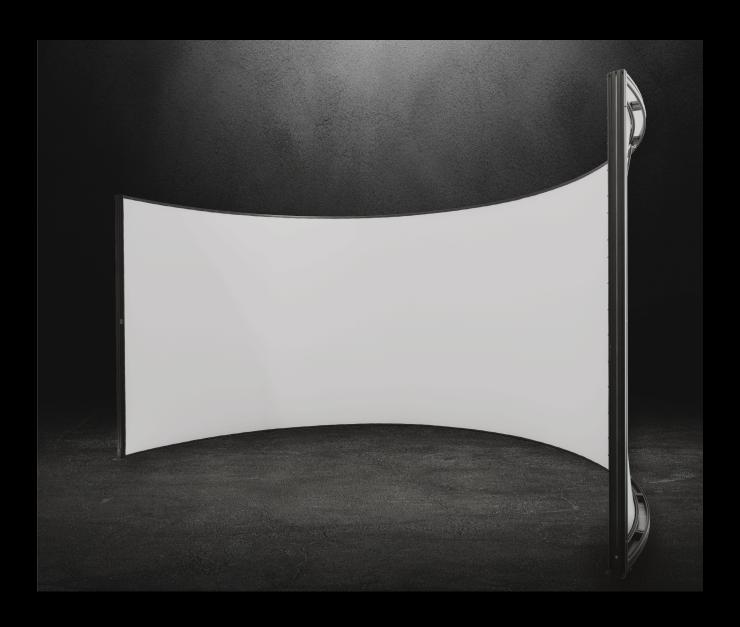

#### **Key features**

**ARENA** is the cylindrical screen for total immersion projections. The cylindrical shape makes it possible to obtain a visual surface which surrounds the onlooker, transmitting the feeling of being totally immersed in the virtual projected environment.

A custom-made solution realized depending on the customer's requirements. Dimensions range available and a curvature variable from 30° and 360°, according to the need and to the project.