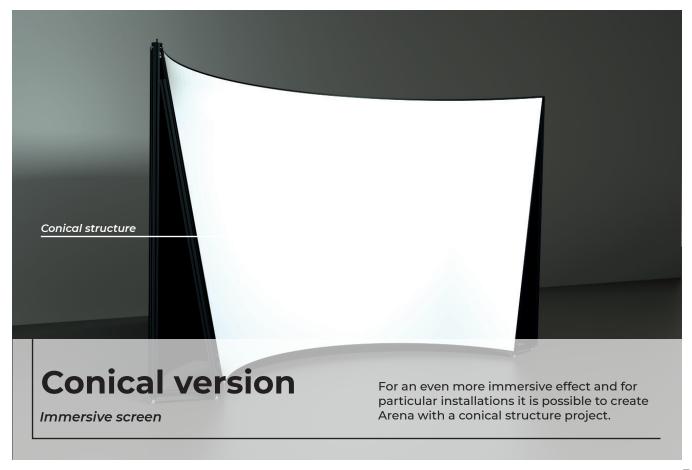

#### **Available customization**

Conical version

Videoprojectors structor

External cover

Printed external cover

Top cover

Bottom drop

Door, in case of 360° (in black or white)