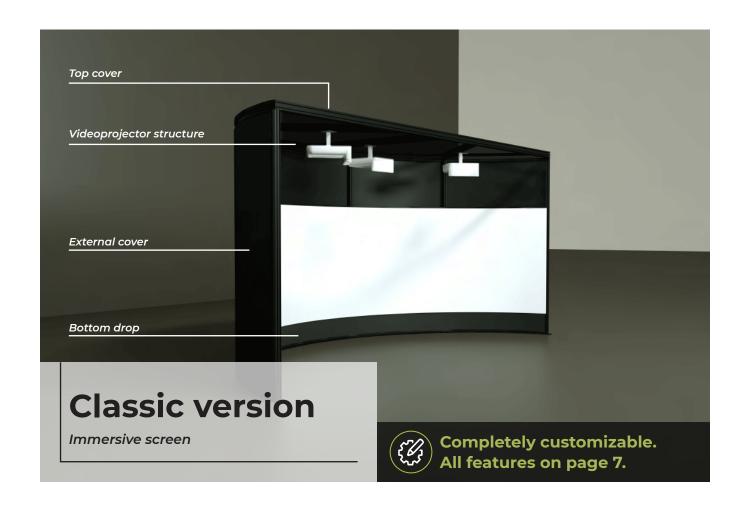

#### **Key features**

**ARENA** is the cylindrical screen for total immersion projections. The cylindrical shape makes it possible to obtain a visual surface which surrounds the onlooker, transmitting the feeling of being totally immersed in the virtual projected environment.

A custom-made solution realized depending on the customer's requirements. Dimensions range available and a curvature variable from 30° and 360°, according to the need and to the project.

#### **Available customization**

Conical version

Videoprojectors structor

External cover

Printed external cover

Top cover

Bottom drop

Door, in case of 360° (in black or white)