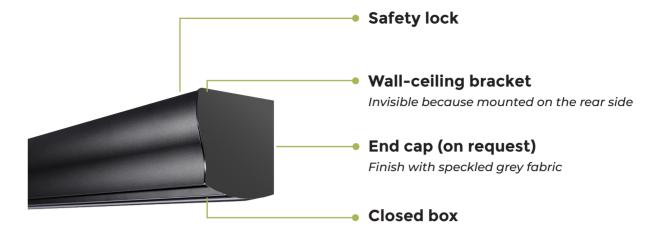

## **Key features**

Motorized screen with an elegant, harmonious design, Wave becomes part of the furniture. The shape of the box makes it easy to install it perfectly aligned to walls and corners. The top becomes a shelf for the audio equipment and the back features a groove to conceal the cables.

The front fall surface rolls down smoothly and perfectly flat, allowing the installation of a tv set or of pictures behind it since it is 11 cm away from the wall.

Wave EVO

14