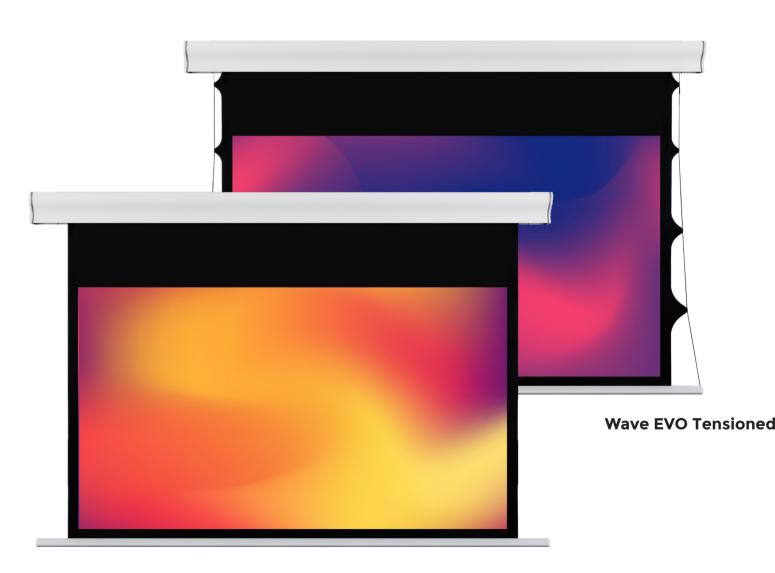

## **Wave EVO** Base from 150 up to 430 cm. **Available colours:** Screen surface fall Back fall Black White Surfaces

## Improved version

Silent: 43dB | -80% noise

New performance motor

Automatic counterweight stop when closed. No hang down of the surface in the long run