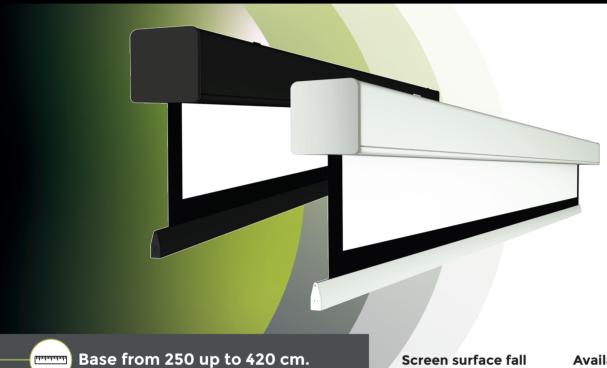

## **Key features**

The medium-sized motorized screen. Base from 250cm up to 430cm.

With a neutral looking matt white or black box, it perfectly fits medium and largesized halls and rooms. It can assembled with a wide choice of PVC fabrics, for both front and retro-projection.

The screen surface can be completely white or with black borders, in all formats and sizes up to 430 cm base, also customized.

**Mot EVO**