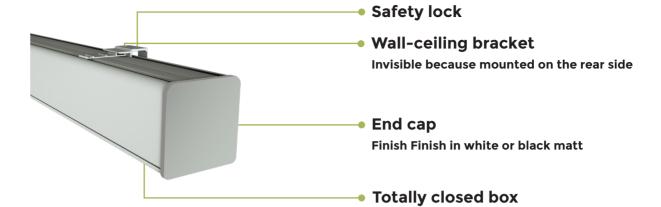

## **Improved version**

New design

New performance motor

**New invisible brackets** 

Neat, fully closed, finish box

Silent: 43dB | -80% noise

Automatic counterweight stop when closed. No hang down of the surface in the long run