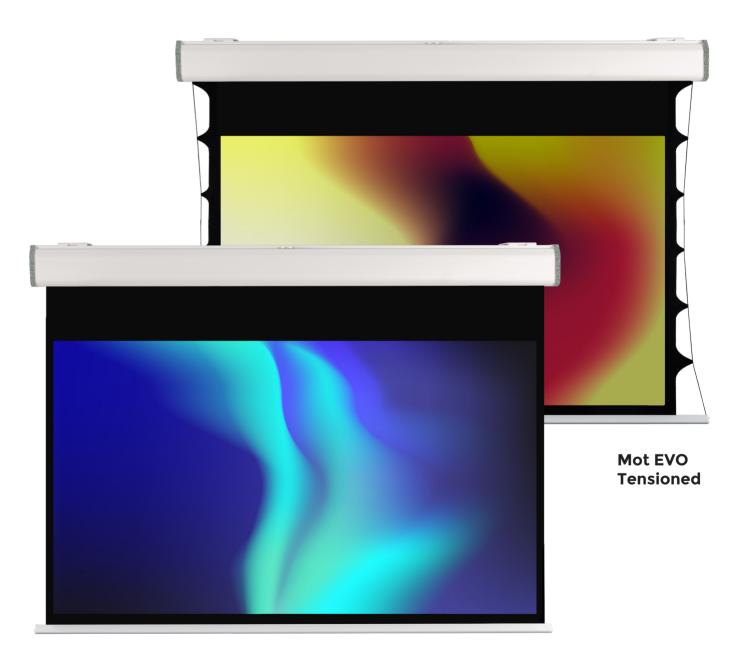

## **Mot EVO**

Screen surface fall

**Available colours:** 

Back fall

Black White

The screen surface can be completely white or with black borders, in all formats and sizes up to 430 cm base, also customized.

**Mot EVO**