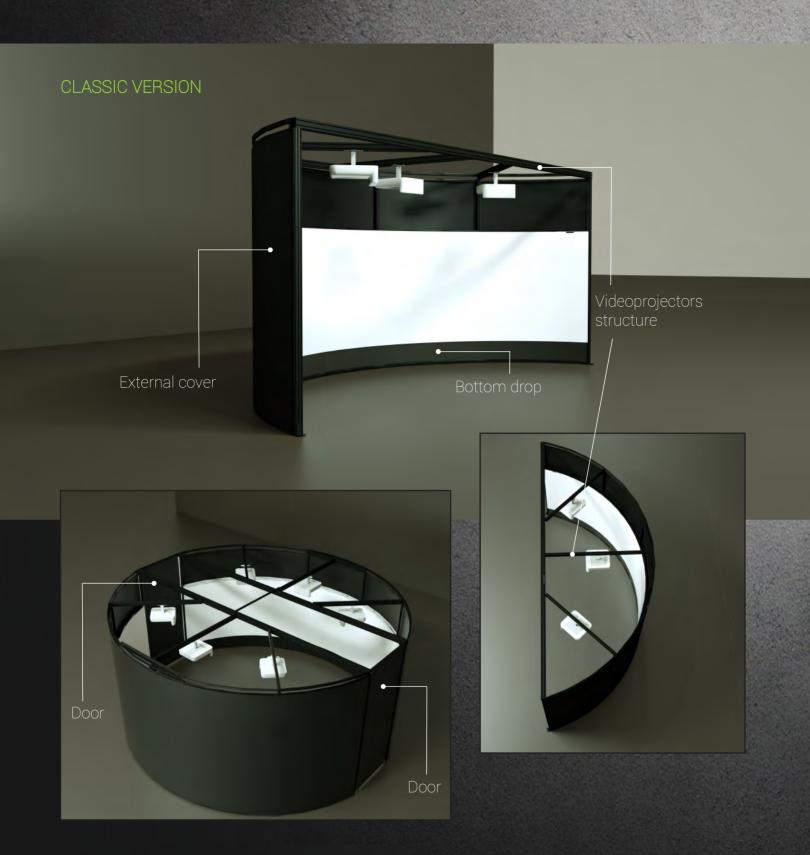

## ARENA

## Immersive projection

ARENA is the **highly customizable** cylindrical screen for total immersion projections. The cylindrical shape makes it possible to obtain a visual surface which surrounds the onlooker, transmitting the feeling of being totally immersed in the virtual projected environment.

A custom-made solution realized depending on the customer's requirements.

Dimensions range available from 4.50 m to 24 m diameter and a curvature variable from 30° and 360°, according to the need and to the project.

## Available customizations:

- Conic version
- Videoprojctors structor
- External cover
- Printed external cover
- Top cover
- Bottom drop
- Door , in case of 360° (in black or white
- Eyebolt brackets

- Roller feet
- Telescopic feet