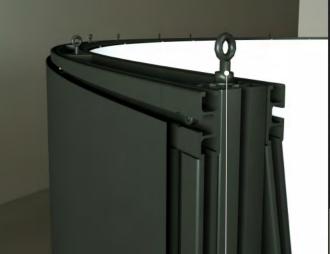

## Available customizations:

- Conic version
- Videoprojctors structor
- External cover
- Printed external cover
- Top cover
- Bottom drop
- Door , in case of 360° (in black or white
- Eyebolt brackets