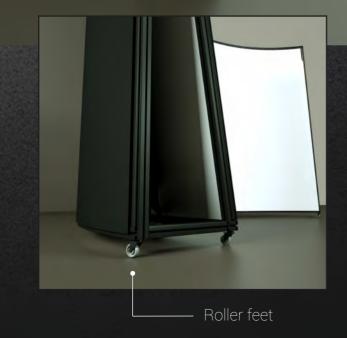

s it possible to obtain a visual surface which surrounds the onlooker, transmitting the feeling of being totally immersed in the virtual projected environment.

A custom-made solution realized depending on the customer's requirements.

Dimensions range available from 4.50 m to 24 m diameter and a curvature variable from 30° and 360°, according to the need and to the project.

## Available customizations:

- Conic version
- Videoprojctors structor
- External cover
- Printed external cover
- Top cover
- Bottom drop
- Door , in case of 360° (in black or white
- Eyebolt brackets

- Roller feet
- Telescopic feet

## CONICAL VERSION

For an even more immersive effect and for particular installations it is possible to create Arena with a conical structure.



Eyebolt brackets

Conical structure



Telescopic feet

SCREEN LINE S.r.l. 38060 Besenello (TN) ITALY • Via Nazionale, 1/n - 1/u | T.+39 0464 830003 info@screenline.it | screenline.it